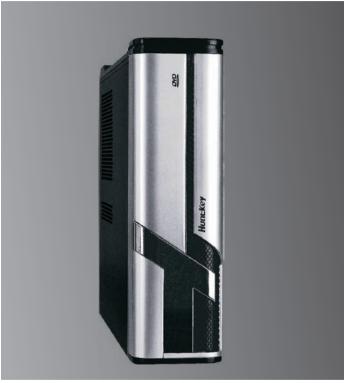

## H920

- Screw-free installation design
- With SD/MMC Reader inside
- Compact size, Saves your desktop space
- Hidden design for ODD and I/O Bay
- Pedestal/Desktop convertible design makes your life more convenient

Side View

Anti-shock design for HDD

Meshed side panel

Because of its pedestal/desktop convertible design, H920 is suitable for home use. It can not only be placed in the living room to set up Home Theater, but also can be placed in the studying room. H920 can satisfy your request for the whole elegance and it is your best choice.