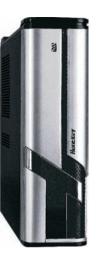

## H920

- Screw-free installation design
- With SD/MMC Reader inside
- Compact size, Saves your desktop space
- Hidden design for ODD and I/O Bay
- Pedestal/Desktop convertible design makes your life more convenient

Side View

Anti-shock design for HDD

Meshed side panel

Because of its pedestal/desktop convertible design, H920 is suitable for home use. It can not only be placed in the living room to set up Home Theater, but also can be placed in the studying room. H920 can satisfy your request for the whole elegance and it is your best choice.