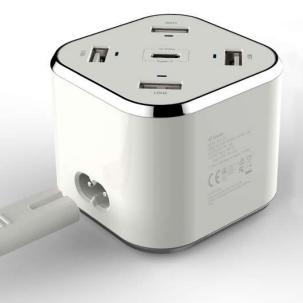

# **SmartC (White)**

- 4 USB Charging Ports (Each Max2.4A)
- 1 USB-C (USB Type-C) Charging Port (5V/3A)
- USB+USB-C Total 7A (35W)
- Smart and Fast Charging
- Universal Compatibility
- Pocket Size
- Dimensions: 63.7\*63.7\*54.6 mm
- Complies with: ETL, CB, CE, FCC, GS

#### **Unbelievably Portable**

Perfect compact design for easy carry and travel