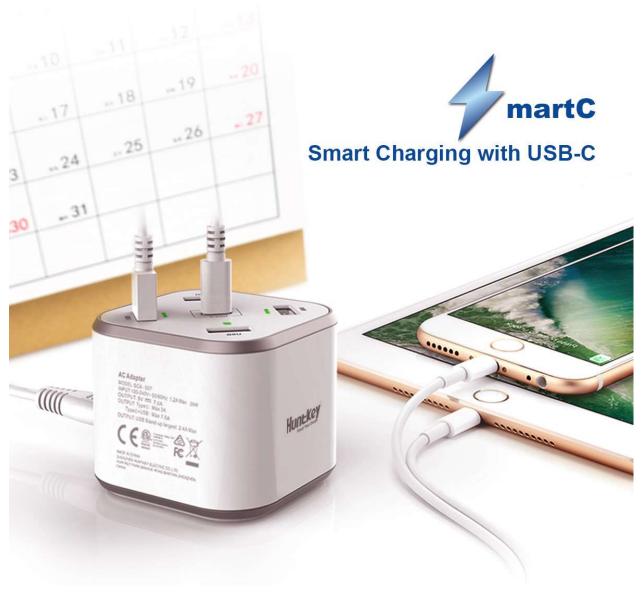

# **SmartC (White)**

- 4 USB Charging Ports (Each Max2.4A)
- 1 USB-C (USB Type-C) Charging Port (5V/3A)
- USB+USB-C Total 7A (35W)
- Smart and Fast Charging
- Universal Compatibility
- Pocket Size
- Dimensions: 63.7\*63.7\*54.6 mm
- Complies with: ETL, CB, CE, FCC, GS

### **Smart & Fast Charging**

Identifies your device to deliver smart and fastest possible charging