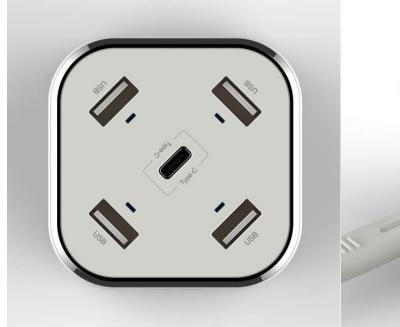

# **SmartC (White)**

- 4 USB Charging Ports (Each Max2.4A)
- 1 USB-C (USB Type-C) Charging Port (5V/3A)
- USB+USB-C Total 7A (35W)
- Smart and Fast Charging
- Universal Compatibility
- Pocket Size
- Dimensions: 63.7\*63.7\*54.6 mm
- Complies with: ETL, CB, CE, FCC, GS