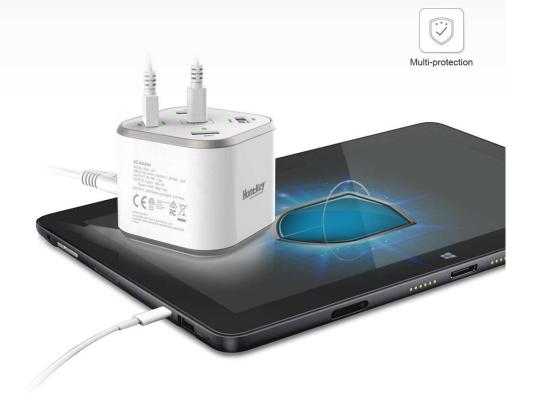

# **SmartC (White)**

- 4 USB Charging Ports (Each Max2.4A)
- 1 USB-C (USB Type-C) Charging Port (5V/3A)
- USB+USB-C Total 7A (35W)
- Smart and Fast Charging
- Universal Compatibility
- Pocket Size
- Dimensions: 63.7\*63.7\*54.6 mm
- Complies with: ETL, CB, CE, FCC, GS



Categories: Adapters & Chargers, USB Power Stations

**Description** 



Description

### **Smart & Fast Charging**

Identifies your device to deliver smart and fastest possible charging



### **Superior Quality**

Reliable quality you can count on



### **Extensive Compatibility**

Optimized charging for almost any USB-powered device



## **Ultra Safety**

Multiple protections to ensure safety



#### **Unbelievably Portable**

Perfect compact design for easy carry and travel