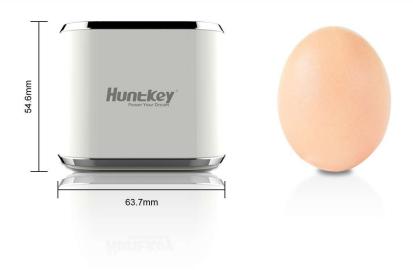

# **SmartC (White)**

- 4 USB Charging Ports (Each Max2.4A)
- 1 USB-C (USB Type-C) Charging Port (5V/3A)
- USB+USB-C Total 7A (35W)
- Smart and Fast Charging
- Universal Compatibility
- Pocket Size
- Dimensions: 63.7\*63.7\*54.6 mm
- Complies with: ETL, CB, CE, FCC, GS

#### **Unbelievably Portable**

Perfect compact design for easy carry and travel