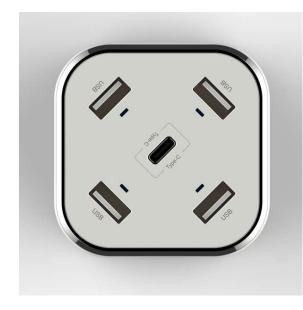

# **SmartC (White)**

- 4 USB Charging Ports (Each Max2.4A)
- 1 USB-C (USB Type-C) Charging Port (5V/3A)
- USB+USB-C Total 7A (35W)
- Smart and Fast Charging
- Universal Compatibility
- Pocket Size
- Dimensions: 63.7\*63.7\*54.6 mm
- Complies with: ETL, CB, CE, FCC, GS