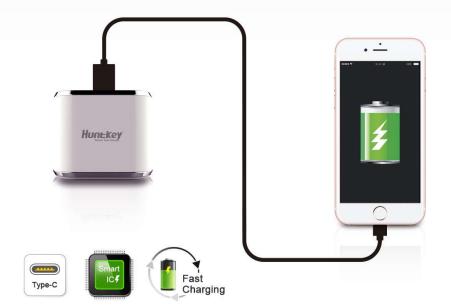

### **Smart & Fast Charging**

Identifies your device to deliver smart and fastest possible charging

### **Extensive Compatibility**

Optimized charging for almost any USB-powered device